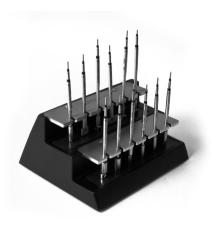

## **USE**

Stand for the extraction and placement of cartridge range **C245**, with a capacity of 12 cartridges.

Perfect view of tip shape enables you to easily select and exchange from one cartridge model to another.