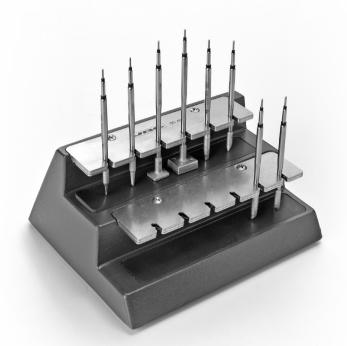

## **USE**

Stand for the extraction and placement of cartridge range **C245**, with a capacity of 12 cartridges.

Perfect view of tip shape enables you to easily select and exchange from one cartridge model to another.