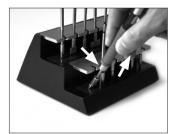

## **USE**

Stand for the extraction and placement of cartridge range **C245**, with a capacity of 12 cartridges.

Perfect view of tip shape enables you to easily select and exchange from one cartridge model to another.