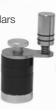

## PH221 Magnetic PCB Support

Self-adjusting support with spring

PH212 Hand support Height: 55.5 mm

PH211 Adjustable supports

Height adjustable magnetic support pillars Vertical adj.: 55.5, 62.5 and 69.5 mm

# PH214 Magnetic PCB Support

Magnetic support pillars Height: 55.5 mm