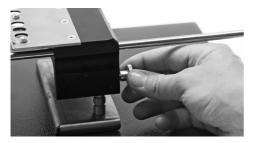

## PH221 Magnetic PCB Support

Self-adjusting support with spring

PH212 Hand support Height: 55.5 mm

PH211 Adjustable supports

Height adjustable magnetic support pillars Vertical adj.: 55.5, 62.5 and 69.5 mm