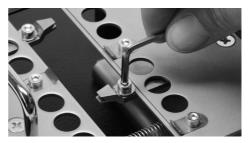

### PH221 Magnetic PCB Support

Hight: 55,5 to 69,5 mm

Self-adjusting support with spring

Irregular PCBs adapters

This product should not be thrown in the garbage.