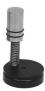

## PH221 Magnetic PCB Support

Self-adjusting support with spring

PH212 Hand support Height: 55.5 mm

PH211 Adjustable supports

Height adjustable magnetic support pillars Vertical adj.: 55.5, 62.5 and 69.5 mm