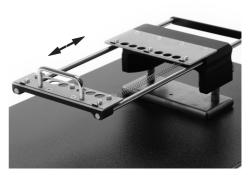

## PH213 PCB Support

Secure and ESD safe support for PCBs above the PH through simply placing onto adjustable support. Dimensions: Platform 208 x 230 x 53 mm

**PH220** = PH215 + 4 PH214 **PH210** = PH215 + 4 PH211 **H010403\* PC Control Pannel H101209\* PC - PH updater program** (\*available in web)