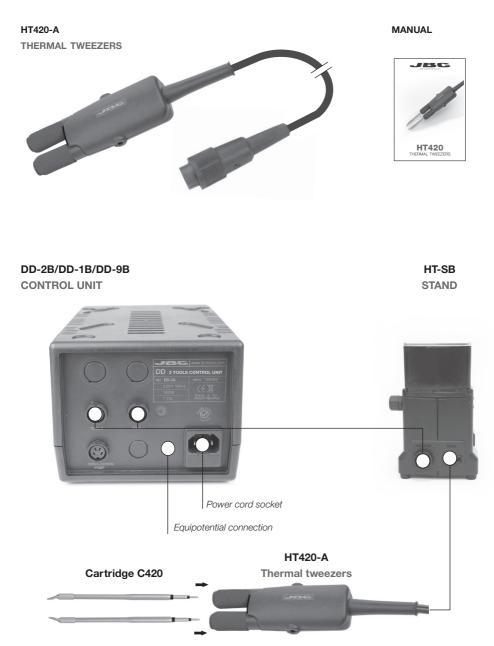

# HT420 THERMAL TWEEZERS

## HT420 / THERMAL TWEEZERS

Connectable control units: **DI, DD, DM** and **RM**.