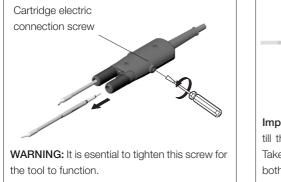

### **CHANGING THE CARTRIDGE**

Take the mark ► as reference and check that both tips of the tweezer coincide.

#### **RANGE OF CARTRIDGES**

Consult our wide range of cartridges with more than 250 references in **www.jbctools.com.** For special cartridges contact with our distributor.

This product should not be thrown in the garbage.