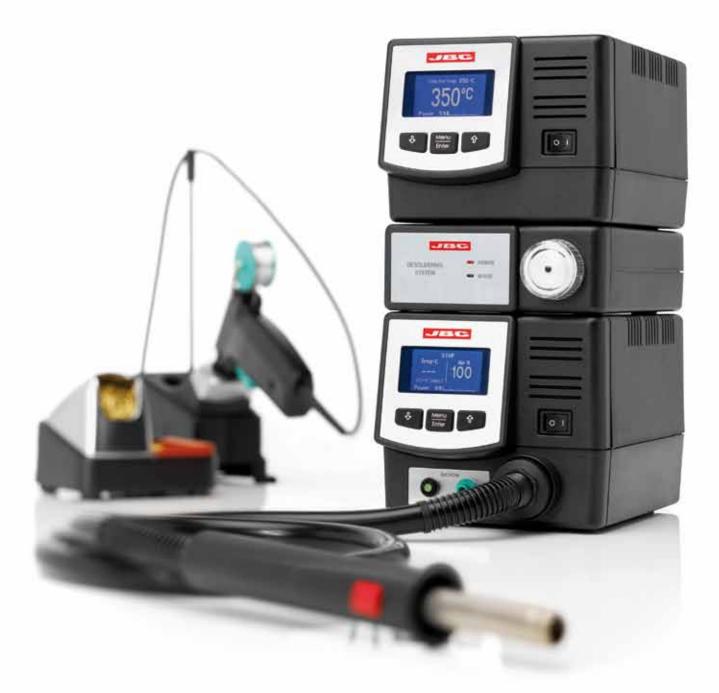

## **Modular Stations**

The JBC Modular Line features 4 control units, 6 stands, 8 tools, and more than 300 cartridges and tips adaptable for the tools.

## THE CUSTOM-MADE SOLUTION

All components can be freely combined for a completely personalised set-up.

JBC's DI, DD and DM stations offer full connectivity to any kind of tools like soldering irons, desoldering irons and tweezers.

Minimum requirements for a functioning soldering station are a control unit, a stand, 1 tool and 1 cartridge.