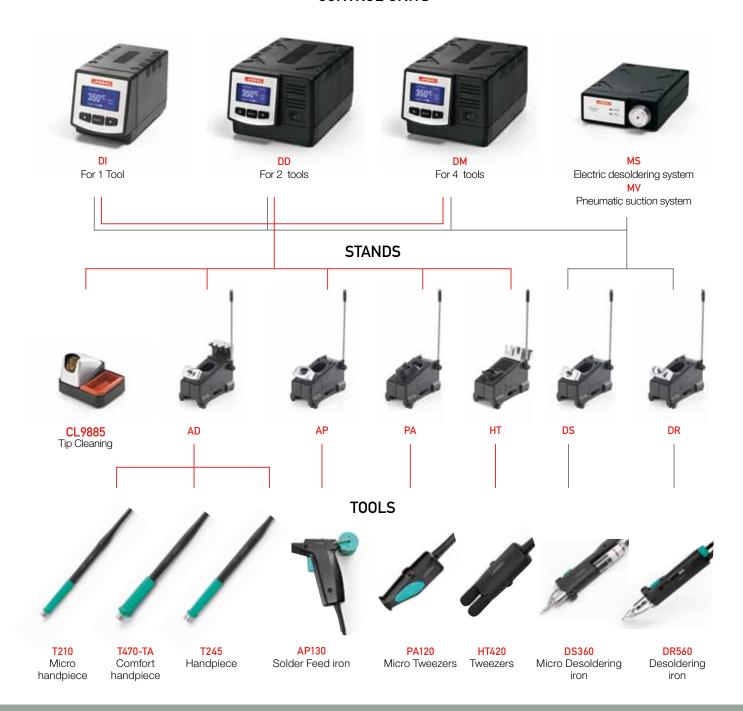

## **Modular Stations**

The JBC Modular Line features 4 control units, 6 stands, 8 tools, and more than 300 cartridges and tips adaptable for the tools.

## THE CUSTOM-MADE SOLUTION

All components can be freely combined for a completely personalised set-up.

JBC's DI, DD and DM stations offer full connectivity to any kind of tools like soldering irons, desoldering irons and tweezers.

Minimum requirements for a functioning soldering station are a control unit, a stand, 1 tool and 1 cartridge.

## **CONTROL UNITS**