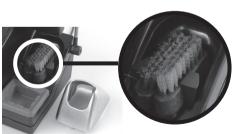

# CL6220

METAL BRUSHES

Reference Guide

www.jbctools.com

CL6220 METAL BRUSHES







## CHANGE BRUSHES COMPACT STATIONS







## **CHANGE BRUSHES CL9885**



# **CL9885 TIP CLEANING STAND**



### **OPTIONAL**

CL6205 Inox wool



CL6220 Brushes



TT-A Tip Tinner





This product should not be thrown in the garbage.



### WARRANTY

The JBC 2 years warranty, guarantees this equipment against all manufacturing defects, covering the replacement of defective parts and all necessary labour.

Warranty does not cover product wear due to use or mis-use. In order for the warranty to be valid, equipment must be returned, postage paid, to the dealer where it was purchased enclosing this, fully filled in, sheet.

SERIAL N'
STAMP OF DEALER

MORE INFORMATION www.jbctools.com

DATE OF PURCHASE