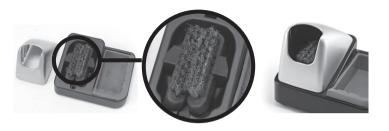

# CL6220

METAL BRUSHES

Reference Guide

www.jbctools.com

CL6220 METAL BRUSHES







## CHANGE BRUSHES COMPACT STATIONS







## **CHANGE BRUSHES CL9885**



# **CL9885 TIP CLEANING STAND**



### **OPTIONAL**

CL6205 Inox wool



CL6220 Brushes



TT-A Tip Tinner





This product should not be thrown in the garbage.



### WARRANTY

The JBC 2 years warranty, guarantees this equipment against all manufacturing defects, covering the replacement of defective parts and all necessary labour.

Warranty does not cover product wear due to use or mis-use. In order for the warranty to be valid, equipment must be returned, postage paid, to the dealer where it was purchased enclosing this, fully filled in, sheet.

SERIAL N'
STAMP OF DEALER

MORE INFORMATION www.jbctools.com

DATE OF PURCHASE