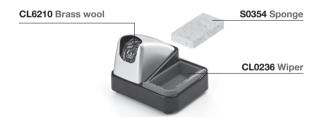

# CL6220

METAL BRUSHES

Reference Guide

www.jbctools.com

CL6220 METAL BRUSHES







## CHANGE BRUSHES COMPACT STATIONS







## **CHANGE BRUSHES CL9885**



# **CL9885 TIP CLEANING STAND**



### **OPTIONAL**

CL6205 Inox wool



CL6220 Brushes



TT-A Tip Tinner





This product should not be thrown in the garbage.



### WARRANTY

The JBC 2 years warranty, guarantees this equipment against all manufacturing defects, covering the replacement of defective parts and all necessary labour.

Warranty does not cover product wear due to use or mis-use. In order for the warranty to be valid, equipment must be returned, postage paid, to the dealer where it was purchased enclosing this, fully filled in, sheet.

SERIAL N'
STAMP OF DEALER

MORE INFORMATION www.jbctools.com

DATE OF PURCHASE