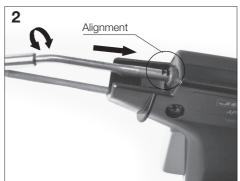

- Align the tip of the cartridge with the solder guide tube (3). Tighten the cartridge screw (1).

Warning: It is esential to tighten the cartridge screw for the tool to function.