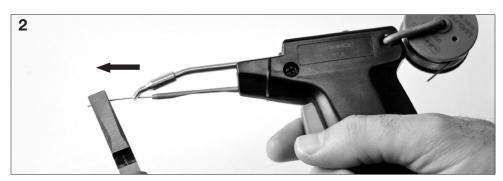

## REPLACING THE REEL

Before fitting a new reel, pull out the solder remaining inside the solder direction tube.

Insert the solder into its hole checking that the wire becomes straight. Pull the trigger intermittently until the solder feed system works by itself.

Always use 0.8 to 1.0 mm diameter solder wire.