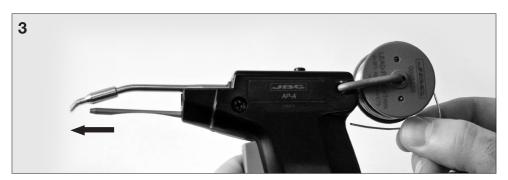

#### CHANGING THE CARTRIDGE

- Loosen the cartridge screw (1) to release the cartridge.
- Place the new cartridge in the solder feed handle.

  Important: It is essential to insert the cartridge till the end for a good connection.

- Align the tip of the cartridge with the solder guide tube (3). Tighten the cartridge screw (1).

Warning: It is esential to tighten the cartridge screw for the tool to function.