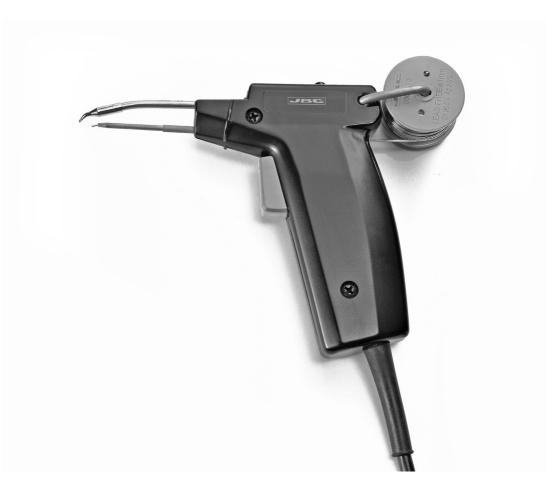

# AP130 SOLDER FEED IRON

## **AP130 / SOLDER FEED IRON**



#### **INSTALLATION**



AP-SC SOLDER FEED STAND



#### CHANGING THE CARTRIDGE





- Loosen the cartridge screw (1) to release the cartridge.
- Place the new cartridge in the solder feed handle.

  Important: It is essential to insert the cartridge till the end for a good connection.

- Align the tip of the cartridge with the solder guide tube (3). Tighten the cartridge screw (1).



Warning: It is esential to tighten the cartridge screw for the tool to function.

## REPLACING THE REEL





Before fitting a new reel, pull out the solder remaining inside the solder direction tube.



Insert the solder into its hole checking that the wire becomes straight. Pull the trigger intermittently until the solder feed system works by it