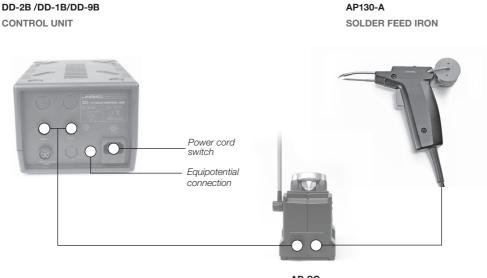

# AP130 SOLDER FEED IRON

## **AP130 / SOLDER FEED IRON**



#### **INSTALLATION**



AP-SC SOLDER FEED STAND



#### CHANGING THE CARTRIDGE





- Loosen the cartridge screw (1) to release the cartridge.
- Place the new cartridge in the solder feed handle.

  Important: It is essential to insert the cartridge till the end for a good connection.

- Align the tip of the cartridge with the solder guide tube (3). Tighten the cartridge screw (1).



Warning: It is esential to tighten the cartridge screw for the tool to function.

## REPLACING THE REEL





Before fitting a new reel, pull out the solder remaining inside the solder direction tube.



Insert the solder into its hole checking that the wire becomes straight. Pull the trigger intermittently until the solder feed system works by itself.

Always use 0.8 to 1.0 mm diameter solder wire.



## **SOLDER REEL HOLDER**

Fo