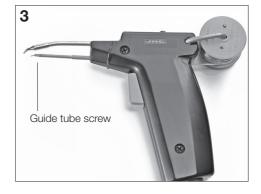

#### CHANGING THE CARTRIDGE

- Loosen the cartridge screw (1) to release the cartridge.
- Place the new cartridge in the solder feed handle.

  Important: It is essential to insert the cartridge till the end for a good connection.

- Align the tip of the cartridge with the solder guide tube (3). Tighten the cartridge screw (1).

Warning: It is esential to tighten the cartridge screw for the tool to function.