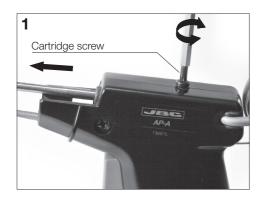

#### CHANGING THE CARTRIDGE

- Loosen the cartridge screw (1) to release the cartridge.
- Place the new cartridge in the solder feed handle.

  Important: It is essential to insert the cartridge till the end for a good connection.

- Align the tip of the cartridge with the solder guide tube (3). Tighten the cartridge screw (1).

Warning: It is esential to tighten the cartridge screw for the tool to function.