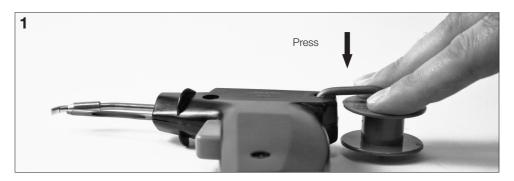

#### CHANGING THE CARTRIDGE

- Loosen the cartridge screw (1) to release the cartridge.
- Place the new cartridge in the solder feed handle.

  Important: It is essential to insert the cartridge till the end for a good connection.