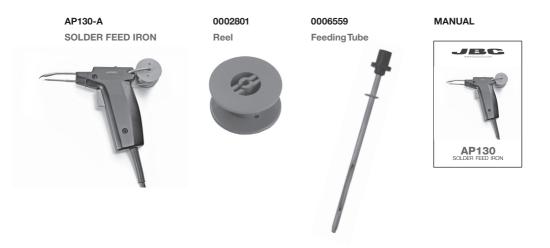

## REPLACING THE REEL

Before fitting a new reel, pull out the solder remaining inside the solder direction tube.

Insert the solder into its hole checking that the wire becomes straight. Pull the trigger intermittently until the solder feed system works by itself.

Always use 0.8 to 1.0 mm diameter solder wire.

## **SOLDER REEL HOLDER**

For production-line purposes we recommend using our BE-SA holder which allows for solder reels of sizes up to 2.5 Kg to be used.

Simply wrap a couple of turns of the solder wire around an empty reel as shown.