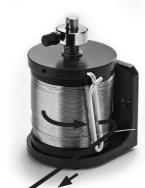

## **SOLDER REEL HOLDER**

For production-line purposes we recommend using our BE-SA holder which allows for solder reels of sizes up to 2.5 Kg to be used.

Simply wrap a couple of turns of the solder wire around an empty reel as shown.

BE-SA Solder reel stand